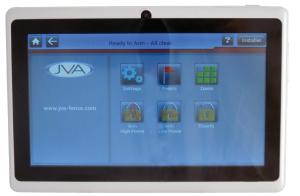

#### **Overview:**

The JVA Touch Keypad is the new touch sensitive keypad for the setup, control and monitoring of all Z series security energizers and monitors. Get your site setup quickly by programming JVA Z Series devices via the touch screen interface. Quickly arm or disarm all or individual zones via pin protected buttons. The fluid user interface is updated in real time providing peace of mind at a glance. The always persistent top bar keeps you informed of any alarms and displays a pulse animation in time with the energizers.

Email notifications can be configured to alert you of every alarm as and when they occur. View the onboard log of each and every user authenticated action or alarm.

#### **Features:**

Quick and intuitive energiser and monitor programming in

just a few presses

• Fast and fluid user interface – similar to that of your phone or tablet

• Check the status at a glance with energiser pulse animations and colour coded fence conditions updated in real time

• Onboard database stores every arm and disarm against the user that authorized it

• Remain in control with email notifications about every alarm