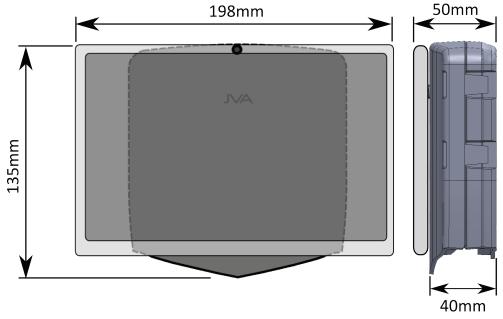

# **Specifications:**

| Battery |                             | 3200mAh                   |
|---------|-----------------------------|---------------------------|
| Size    | Height:<br>Width:<br>Depth: | 135 mm<br>198 mm<br>50 mm |
| Weight  | Product:<br>Packed:         | 230 g<br>255 g            |

### **Dimensions:**

 $\mathbb{N}$